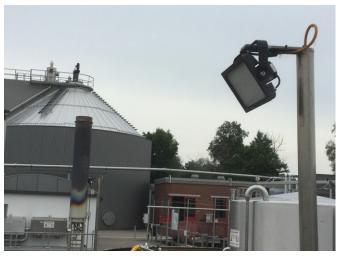

 Solution:
 AlphaLUXX floodlight 25W

Article: 800089

Quantity: 44

**Equipment:** LED 25 W, 5'000 K, IP65

Areas of application: Courtyard and area lighting, Hall lighting

## **Customer benefits**

- low energy consumption with high light output
- robust housing made of corrosion-resistant die-cast aluminium
- dirt-resistant PTFE surface coating, approved for the food industry
- pressure compensation element for extreme temperature fluctuations
- maintenance-free
- many accessories available from stock