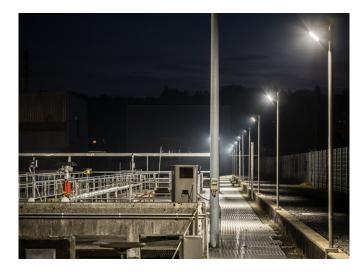

## Area lighting of sewage treatment plant Morgental with AlphaLUXX

High safety around the basin and other technical facilities is ensured.

 Customer / installation engineer:
 Morgental Water Board

 Requirement:
 All accessible areas perfectly lit

By means of defined locations of the 44 LED spotlights, a high recognisability of the accessible areas is ensured during darkness. This results in high safety in the whole area. The entire light system requires very little electric energy and can be used immediately with 100 percent lighting current at the touch of a button.