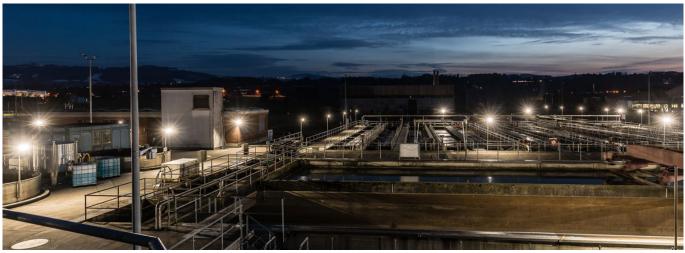

## Area lighting of sewage treatment plant Morgental with AlphaLUXX

High safety around the basin and other technical facilities is ensured.

 Customer / installation engineer:
 Morgental Water Board

 Requirement:
 All accessible areas perfectly lit

By means of defined locations of the 44 LED spotlights, a high recognisability of the accessible areas is ensured during darkness. This results in high safety in the whole area. The entire light system requires very little electric energy and can be used immediately with 100 percent lighting current at the touch of a button.